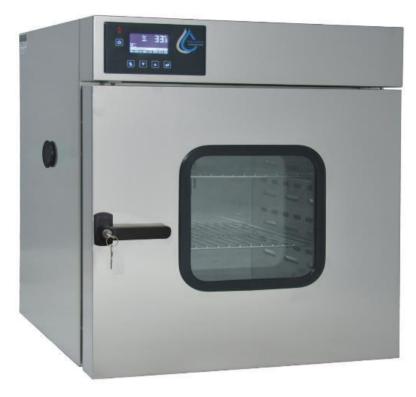

## **Data sheet**

**Peltier-Cooled Incubator ILP 115** 

The photo above is for reference only, may show additional options not included in standard equipment. The real appearance, particularly color and structure of the material may differ from the ones presented in the photo.