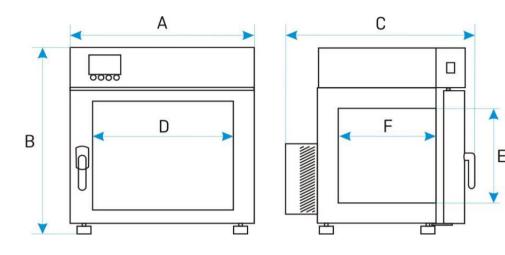

## POL-EKO-APARATURA sp.j. www.pol-eko.eu

| overall dims [mm] /2/ |     |  |
|-----------------------|-----|--|
| width A               | 660 |  |
| height B              | 850 |  |
| depth C               | 770 |  |
| internal dims [mm]    |     |  |
| width D               | 460 |  |
| height E              | 540 |  |
| depth F               | 450 |  |